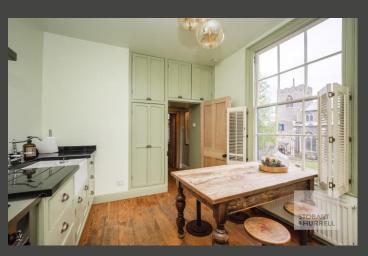

A ground floor entrance hall ascends to the first floor where there is a generous sitting room with a feature fireplace and a landing that leads through to the kitchen, that overlooks the church square. To the second floor, a bathroom and two double bedrooms, one with built in wardrobes, completes the accommodation.