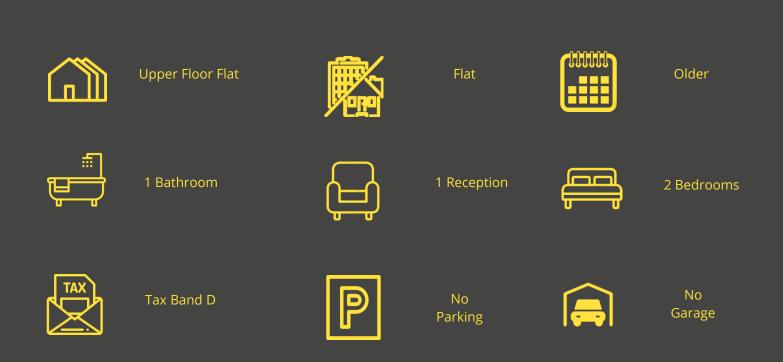

A ground floor entrance hall ascends to the first floor where there is a generous sitting room with a feature fireplace and a landing that leads through to the kitchen, that overlooks the church square. To the second floor, a bathroom and two double bedrooms, one with built in wardrobes, completes the accommodation.