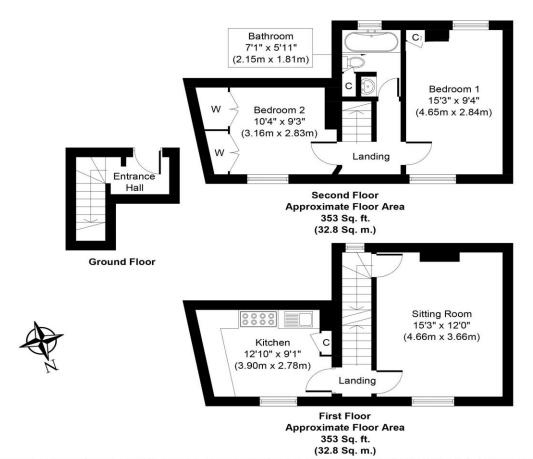

Located opposite St Gregory's church now home to the antique shop, the property is approached from the front through a communal door of the building which leads to a pleasant front porch of this beautiful building.

A ground floor entrance hall ascends to the first floor where there is a generous sitting room with a feature fireplace and a landing that leads through to the kitchen, that overlooks the church square. To the second floor, a bathroom and two double bedrooms, one with built in wardrobes, completes the accommodation.

Whilst every attempt has been made to ensure the accuracy of the floor plan contained here, measurements of doors, windows, rooms and any other items are approximate and no responsibility is taken for any error, omission, or mis-statement. The measurements should not be relied upon for valuation, transaction and/or funding purposes. This plan is for illustrative purposes only and should be used as such by any prospective purchaser or tenant.