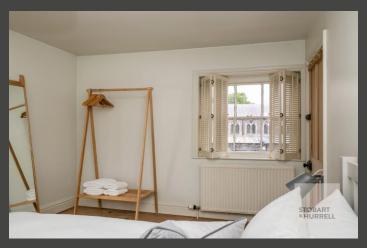

A ground floor entrance hall ascends to the first floor where there is a generous sitting room with a feature fireplace and a landing that leads through to the kitchen, that overlooks the church square. To the second floor, a bathroom and two double bedrooms, one with built in wardrobes, completes the accommodation.