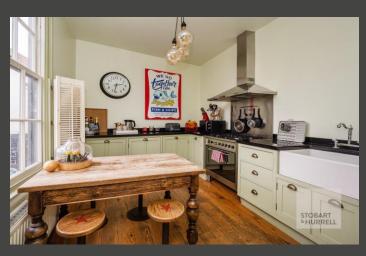

A ground floor entrance hall ascends to the first floor where there is a generous sitting room with a feature fireplace and a landing that leads through to the kitchen, that overlooks the church square. To the second floor, a bathroom and two double bedrooms, one with built in wardrobes, completes the accommodation.