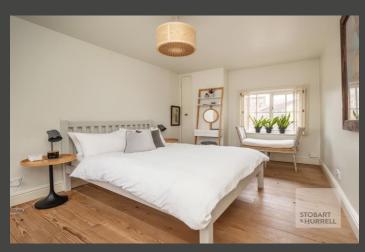

A ground floor entrance hall ascends to the first floor where there is a generous sitting room with a feature fireplace and a landing that leads through to the kitchen, that overlooks the church square. To the second floor, a bathroom and two double bedrooms, one with built in wardrobes, completes the accommodation.