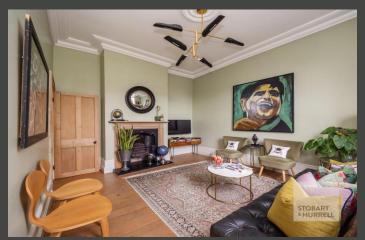

A ground floor entrance hall ascends to the first floor where there is a generous sitting room with a feature fireplace and a landing that leads through to the kitchen, that overlooks the church square. To the second floor, a bathroom and two double bedrooms, one with built in wardrobes, completes the accommodation.