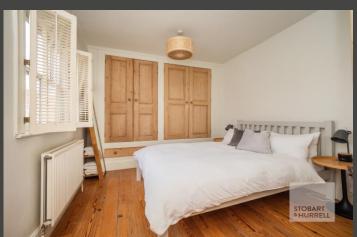

A ground floor entrance hall ascends to the first floor where there is a generous sitting room with a feature fireplace and a landing that leads through to the kitchen, that overlooks the church square. To the second floor, a bathroom and two double bedrooms, one with built in wardrobes, completes the accommodation.