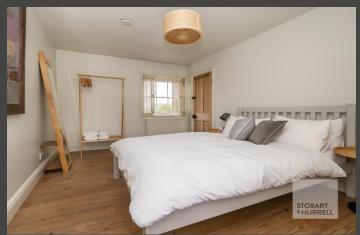

A ground floor entrance hall ascends to the first floor where there is a generous sitting room with a feature fireplace and a landing that leads through to the kitchen, that overlooks the church square. To the second floor, a bathroom and two double bedrooms, one with built in wardrobes, completes the accommodation.